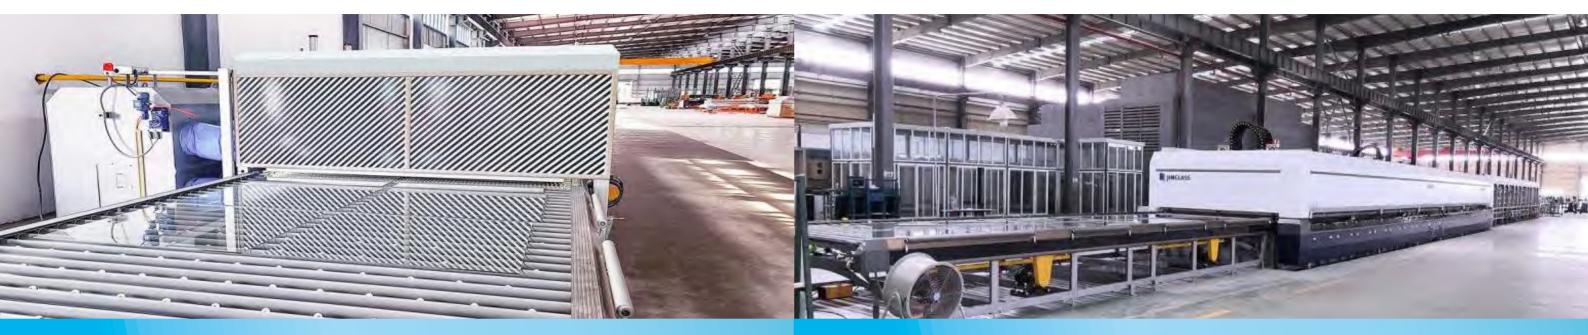

## TEMPERED GLASS 钢化玻璃

Tempered glass has flat tempered and curved tempered, which are widely used in high-rise building doors and windows, glass curtain walls, indoor partition glass, Light shed sightseeing elevator passage, furniture, glass guardrail, etc. According to different uses, tempered glass can be divided into fully tempered glass, Semi-tempered glass.

钢化玻璃有平钢化和弯钢化,广泛应用于高层建筑门窗、玻璃幕墙、室内隔断玻璃、光棚观光电梯通道、家具、玻璃护栏等。 根据用途不同,钢化玻璃又可分为全钢化玻璃,半钢玻璃。

### TEMPERED GLASS/规格参数:

| ITEM类别                       | THICK.(MM)<br>加工厚度(MM) | MAX. SIZE<br>最大规格(MM)            | MIN.SIZE<br>最小规格(MM)       | REMARKS<br>备注                                                       |
|------------------------------|------------------------|----------------------------------|----------------------------|---------------------------------------------------------------------|
| Flat tempered glass<br>平钢化   | 4~19                   | 2700*4200                        | 300*300                    | Thick above 10MM maximum size can produce 10MM以上厚板最大可生产:2700*8400MM |
| Curved tempered glass<br>弯钢化 | 5 ~ 12                 | 2700*1800<br>(Arch Length<br>弧长) | 500*600<br>(Arch Length弧长) | Minimum radius of bending tempered<br>弯钢最小半径:900MM                  |