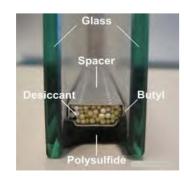

# INSULATED GLASS 中空玻璃

Insulating glass consists of two or more pieces of glass uniformly separated by dessicant filled aluminium spacer and the edge is sealed with high strength sealant. It is suitable for office buildings, exhibition rooms, libraries and other public facilities and special buildings that require constant temperature and humidity such as computer rooms, precision instrument workshops, and chemical factories. In addition, it can also be used for sun protection and anti-dazzling places.

中空玻璃是将两片或多片玻璃以有效支撑均匀隔开并周边粘结密封,使玻璃层间形成有干燥气体空间的玻璃制品。主要材料是玻璃、暖边间隔条、弯角栓、丁基橡胶、聚硫胶、干燥剂。 适用于办公大楼、展览室、图书馆等公共设施和像计算机房、精密仪器车间、化学工厂等要求恒温恒湿的特殊建筑物。另外也可以用于防晒和防夕照目眩的地方。