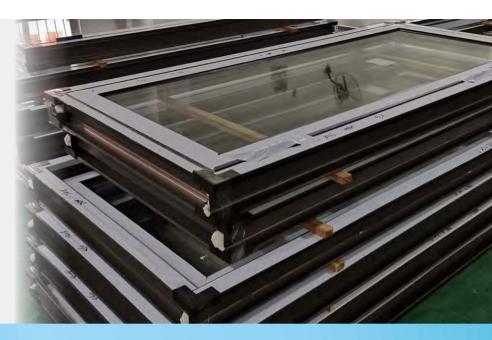

# INSULATED GLASS 中空玻璃

Insulating glass consists of two or more pieces of glass uniformly separated by dessicant filled aluminium spacer and the edge is sealed with high strength sealant. It is suitable for office buildings, exhibition rooms, libraries and other public facilities and special buildings that require constant temperature and humidity such as computer rooms, precision instrument workshops, and chemical factories. In addition, it can also be used for sun protection and anti-dazzling places.

中空玻璃是将两片或多片玻璃以有效支撑均匀隔开并周边粘结密封,使玻璃层间形成有干燥气体空间的玻璃制品。主要材料是玻璃、暖边间隔条、弯角栓、丁基橡胶、聚硫胶、干燥剂。 适用于办公大楼、展览室、图书馆等公共设施和像计算机房、精密仪器车间、化学工厂等要求恒温恒湿的特殊建筑物。另外也可以用于防晒和防夕照目眩的地方。