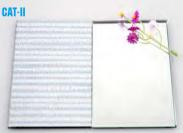

### SAFETY MIRROR 贴膜镜子

Safety mirror is produced by attaching an adhesive PE film(vinyl film) or Woven Fabric Films on the back of mirror, also named CAT-1 mirror and CAT-11 mirror, the film preventPeople from being hurt in case of mirror breaking.

安全镜是通过在镜背粘贴PE膜(乙烯基膜)或编织带膜制成的镜,也称为CAT-1镜子和CAT-11镜子,在镜子破裂的情况下胶膜会使人免受伤害。