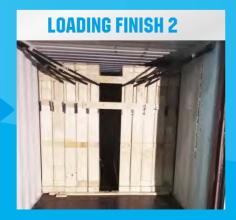

### **PACKING AND LOADING**

There are 3 kinds of cases for packing: wood crates, plywood end-caps, customized.
In the packing, there is paper inter-layer between sheets of mirror, plastic film hold all the mirrors, metal strips are used to consolidate the cases.

Our staffs have over 10 years' loading experience, they use common and long arm forklift to load cases into containers, fixings are done for safe shipment. loading is done indoor, to guarantee successful loading in terrible weather conditions.

包装箱有3种:木箱,胶合板,客户要求。

包装方式,玻璃之间夹纸,塑料膜包裹,金属条加固。 包装方式,玻璃之间夹纸,塑料膜包裹,金属条加固。 我们的员工拥有超过10年的装载经验,他们使用普通的长臂叉车将箱子装载到集装箱中,进行各种加固,确保 安全运输。装柜在室内完成了,以防恶劣的天气条件影响装柜和产品。