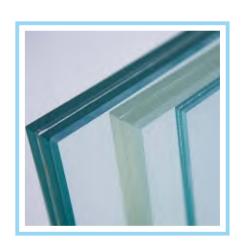

## LAMINATED GLASS 夹胶玻璃

Laminated glass is produced by laminating one or more layers of organic resin inter-layer between two or more pieces of glass at high temperature and pressure. According to different types of inter-layer, laminated glass can be made into products of different characteristics. Its application should be correctly selected based on the requirements.

夹层玻璃是由两片或多片玻璃,之间夹了一层或者多层有机聚合物中间膜,经过、特殊的高温预压(或抽真空)及高温高压工艺处理好,使玻璃和中间膜永久粘合为一体的复合玻璃产品。

### SPECIFICATIONS/规格参数:

Glass color: Clear, Extra Clear, F-Green, Dark Green, Ford Blue, Dark Blue, Bronze, Euro Grey, etc. 玻璃颜色:透明,超透明,F-绿色,深绿色,福特蓝,深蓝,古铜,欧洲灰等

Glass thickness玻璃厚度: 2+0.38PVB+2mm,3+0.38PVB+3mm, 4+0.38PVB+4mm, 5+0.38PVB+5mm,6+0.76PVB+6mm 8+1.52PVB+8mm,10+1.52PVB+10mm etc.

PVB Film PVB选择: 0.38mm,0.76mm,1.14mm,1.52mm, 1.9mm etc.

Size:1830\*1220mm,1830\*2440mm,2140\*3300mm, 2140\*3660mm,2250\*3210mm,2440\*3660mm