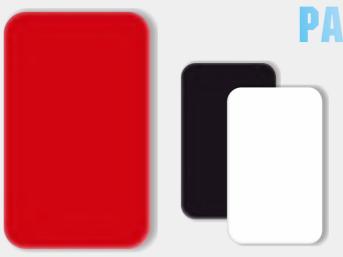

## **PAINTED GLASS**

### 烤漆玻璃

is a kind of decorative glass that has been painted on one side so that the color shows through, it can be used in many places, and has been successfully used for wall panels, tabletops, counter tops, cabinet doors, partitions and tub and shower surrounds. Black, red and white are available. Main Colors: Black\White\Bed

烤漆玻璃是一种装饰性玻璃,是在玻璃一侧进行了涂漆,使颜色得以透过。可以在许多地方使用,比如墙板,桌面,台面,橱柜门,隔板和浴缸和淋浴间。主要颜色黑色,红色和白色可供选择。