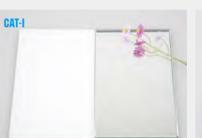

### SAFETY MIRROR 贴膜镜子

Safety mirror is produced by attaching an adhesive PE film(vinyl film) or Woven Fabric Films on the back of mirror, also named CAT-1 mirror and CAT-11 mirror, the film preventPeople from being hurt in case of mirror breaking.

安全镜是通过在镜背粘贴PE膜(乙烯基膜)或编织带膜制成的镜,也称为CAT-1镜子和CAT-11镜子,在镜子破裂的情况下胶膜会使人免受伤害。