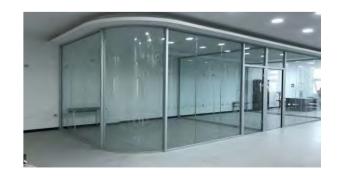

## TEMPERED GLASS 钢化玻璃

Tempered glass has flat tempered and curved tempered, which are widely used in high-rise building doors and windows, glass curtain walls, indoor partition glass, Light shed sightseeing elevator passage, furniture, glass guardrail, etc. According to different uses, tempered glass can be divided into fully tempered glass, Semi-tempered glass.

钢化玻璃有平钢化和弯钢化,广泛应用于高层建筑门窗、玻璃幕墙、室内隔断玻璃、光棚观光电梯通道、家具、玻璃护栏等。 根据用途不同,钢化玻璃又可分为全钢化玻璃,半钢玻璃。