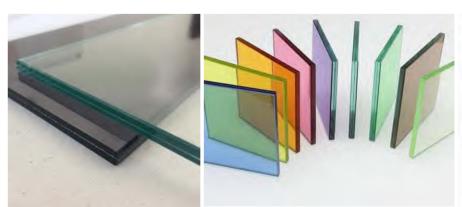

### SPECIFICATIONS/规格参数:

Glass color: Clear, Extra Clear, F-Green, Dark Green, Ford Blue, Dark Blue, Bronze, Euro Grey, etc. 玻璃颜色:透明,超透明,F-绿色,深绿色,福特蓝,深蓝,古铜,欧洲灰等

Glass thickness玻璃厚度: 2+0.38PVB+2mm,3+0.38PVB+3mm, 4+0.38PVB+4mm, 5+0.38PVB+5mm,6+0.76PVB+6mm 8+1.52PVB+8mm,10+1.52PVB+10mm etc.

PVB Film PVB选择: 0.38mm,0.76mm,1.14mm,1.52mm, 1.9mm etc.

Size:1830\*1220mm,1830\*2440mm,2140\*3300mm, 2140\*3660mm,2250\*3210mm,2440\*3660mm