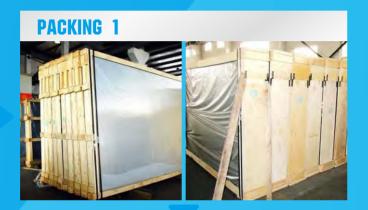

### **PACKING AND LOADING**

There are 3 kinds of cases for packing: wood crates, plywood end-caps, customized.
In the packing, there is paper inter-layer between sheets of mirror, plastic film hold all the mirrors, metal strips are used to consolidate the cases.

Our staffs have over 10 years' loading experience, they use common and long arm forklift to load cases into containers, fixings are done for safe shipment. loading is done indoor, to guarantee successful loading in terrible weather conditions.

包装箱有3种:木箱,胶合板,客户要求。

包装方式,玻璃之间夹纸,塑料膜包裹,金属条加固。 包装方式,玻璃之间夹纸,塑料膜包裹,金属条加固。 我们的员工拥有超过10年的装载经验,他们使用普通的长臂叉车将箱子装载到集装箱中,进行各种加固,确保 安全运输。装柜在室内完成了,以防恶劣的天气条件影响装柜和产品。