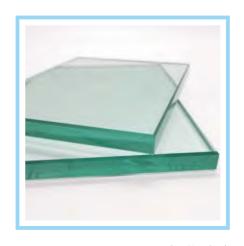

## LAMINATED GLASS 夹胶玻璃

Laminated glass is produced by laminating one or more layers of organic resin inter-layer between two or more pieces of glass at high temperature and pressure. According to different types of inter-layer, laminated glass can be made into products of different characteristics. Its application should be correctly selected based on the requirements.

夹层玻璃是由两片或多片玻璃,之间夹了一层或者多层有机聚合物中间膜,经过、特殊的高温预压(或抽真空)及高温高压工艺处理好,使玻璃和中间膜永久粘合为一体的复合玻璃产品。