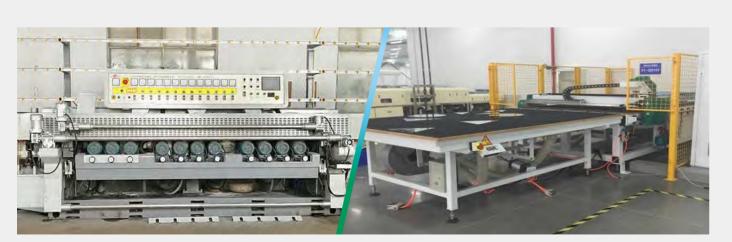

### **GLASS & MIRROR DEEP PROSESSING**

### 玻璃&镜子深加工

HAISEN do different kinds of edge works on glass and mirror, Cut large sheet glass and mirror into many sizes and shapes, can do grinding edge, beveling edges and flat polished edges etc.

海森在玻璃和镜子上做各种边缘处理,将大的平板玻璃和镜子切成许多尺寸和形状,进行简单粗磨边,磨斜边和直边抛光 等。

Glass Fine grinding and polishing (FE+P)

精磨抛光玻璃 (FE+P)

Maximum fine grinding size: 4200\*2500MM

最大精磨尺寸: 4200\*2500MM

Minimum fine grinding size: 300\*300MM

最小精磨尺寸: 300\*300MM

Thickness: 3 ~ 25MM

可磨玻璃厚度: 3~25MM