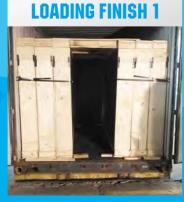

Our staffs have over 10 years' loading experience, they use common and long arm forklift to load cases into containers, fixings are done for safe shipment. loading is done indoor, to guarantee successful loading in terrible weather conditions.

包装箱有3种:木箱,胶合板,客户要求。

包装方式,玻璃之间夹纸,塑料膜包裹,金属条加固。 包装方式,玻璃之间夹纸,塑料膜包裹,金属条加固。 我们的员工拥有超过10年的装载经验,他们使用普通的长臂叉车将箱子装载到集装箱中,进行各种加固,确保 安全运输。装柜在室内完成了,以防恶劣的天气条件影响装柜和产品。