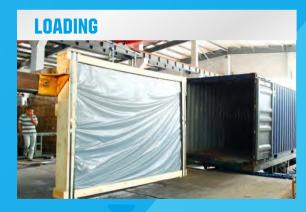

### **PACKING AND LOADING**

There are 3 kinds of cases for packing: wood crates, plywood end-caps, customized.
In the packing, there is paper inter-layer between sheets of mirror, plastic film hold all the mirrors, metal strips are used to consolidate the cases.

Our staffs have over 10 years' loading experience, they use common and long arm forklift to load cases into containers, fixings are done for safe shipment. loading is done indoor, to guarantee successful loading in terrible weather conditions.

包装箱有3种:木箱,胶合板,客户要求。

包装方式,玻璃之间夹纸,塑料膜包裹,金属条加固。 包装方式,玻璃之间夹纸,塑料膜包裹,金属条加固。 我们的员工拥有超过10年的装载经验,他们使用普通的长臂叉车将箱子装载到集装箱中,进行各种加固,确保 安全运输。装柜在室内完成了,以防恶劣的天气条件影响装柜和产品。