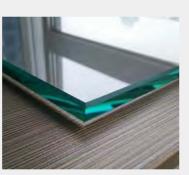

## LAMINATED GLASS 夹胶玻璃

Laminated glass is produced by laminating one or more layers of organic resin inter-layer between two or more pieces of glass at high temperature and pressure. According to different types of inter-layer, laminated glass can be made into products of different characteristics. Its application should be correctly selected based on the requirements.

夹层玻璃是由两片或多片玻璃,之间夹了一层或者多层有机聚合物中间膜,经过、特殊的高温预压(或抽真空)及高温高压工艺处理好,使玻璃和中间膜永久粘合为一体的复合玻璃产品。