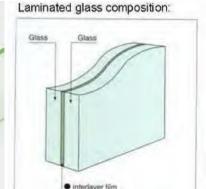

## LAMINATED GLASS 夹胶玻璃

Laminated glass is produced by laminating one or more layers of organic resin inter-layer between two or more pieces of glass at high temperature and pressure. According to different types of inter-layer, laminated glass can be made into products of different characteristics. Its application should be correctly selected based on the requirements.

夹层玻璃是由两片或多片玻璃,之间夹了一层或者多层有机聚合物中间膜,经过、特殊的高温预压(或抽真空)及高温高压工艺处理好,使玻璃和中间膜永久粘合为一体的复合玻璃产品。