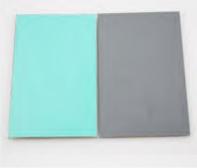

## **PAINTED GLASS**

### 烤漆玻璃

is a kind of decorative glass that has been painted on one side so that the color shows through, it can be used in many places, and has been successfully used for wall panels, tabletops, counter tops, cabinet doors, partitions and tub and shower surrounds. Black, red and white are available. Main Colors: Black\White\Bed

烤漆玻璃是一种装饰性玻璃,是在玻璃一侧进行了涂漆,使颜色得以透过。可以在许多地方使用,比如墙板,桌面,台面,橱柜门,隔板和浴缸和淋浴间。主要颜色黑色,红色和白色可供选择。