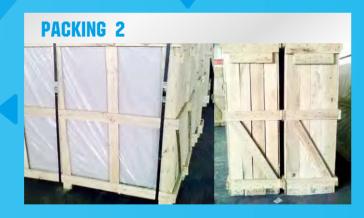

### **PACKING AND LOADING**

There are 3 kinds of cases for packing: wood crates, plywood end-caps, customized.
In the packing, there is paper inter-layer between sheets of mirror, plastic film hold all the mirrors, metal strips are used to consolidate the cases.

包装箱有3种:木箱,胶合板,客户要求。

包装方式,玻璃之间夹纸,塑料膜包裹,金属条加固。 包装方式,玻璃之间夹纸,塑料膜包裹,金属条加固。 我们的员工拥有超过10年的装载经验,他们使用普通的长臂叉车将箱子装载到集装箱中,进行各种加固,确保 安全运输。装柜在室内完成了,以防恶劣的天气条件影响装柜和产品。