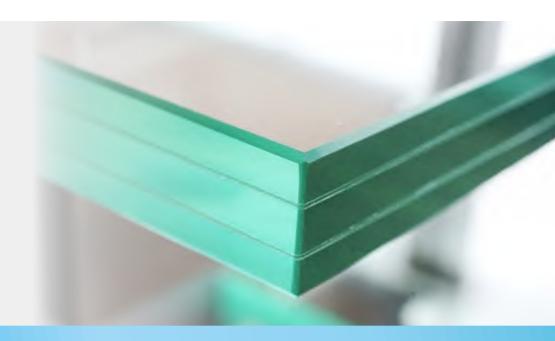

## LAMINATED GLASS 夹胶玻璃

Laminated glass is produced by laminating one or more layers of organic resin inter-layer between two or more pieces of glass at high temperature and pressure. According to different types of inter-layer, laminated glass can be made into products of different characteristics. Its application should be correctly selected based on the requirements.

夹层玻璃是由两片或多片玻璃,之间夹了一层或者多层有机聚合物中间膜,经过、特殊的高温预压(或抽真空)及高温高压工艺处理好,使玻璃和中间膜永久粘合为一体的复合玻璃产品。