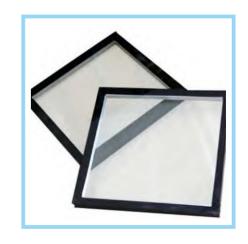

# INSULATED GLASS 中空玻璃

Insulating glass consists of two or more pieces of glass uniformly separated by dessicant filled aluminium spacer and the edge is sealed with high strength sealant. It is suitable for office buildings, exhibition rooms, libraries and other public facilities and special buildings that require constant temperature and humidity such as computer rooms, precision instrument workshops, and chemical factories. In addition, it can also be used for sun protection and anti-dazzling places.

中空玻璃是将两片或多片玻璃以有效支撑均匀隔开并周边粘结密封,使玻璃层间形成有干燥气体空间的玻璃制品。主要材料是玻璃、暖边间隔条、弯角栓、丁基橡胶、聚硫胶、干燥剂。 适用于办公大楼、展览室、图书馆等公共设施和像计算机房、精密仪器车间、化学工厂等要求恒温恒湿的特殊建筑物。另外也可以用于防晒和防夕照目眩的地方。