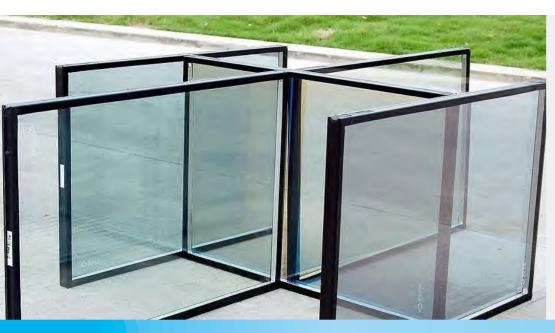

# INSULATED GLASS 中空玻璃

Insulating glass consists of two or more pieces of glass uniformly separated by dessicant filled aluminium spacer and the edge is sealed with high strength sealant. It is suitable for office buildings, exhibition rooms, libraries and other public facilities and special buildings that require constant temperature and humidity such as computer rooms, precision instrument workshops, and chemical factories. In addition, it can also be used for sun protection and anti-dazzling places.

中空玻璃是将两片或多片玻璃以有效支撑均匀隔开并周边粘结密封,使玻璃层间形成有干燥气体空间的玻璃制品。主要材料是玻璃、暖边间隔条、弯角栓、丁基橡胶、聚硫胶、干燥剂。 适用于办公大楼、展览室、图书馆等公共设施和像计算机房、精密仪器车间、化学工厂等要求恒温恒湿的特殊建筑物。另外也可以用于防晒和防夕照目眩的地方。